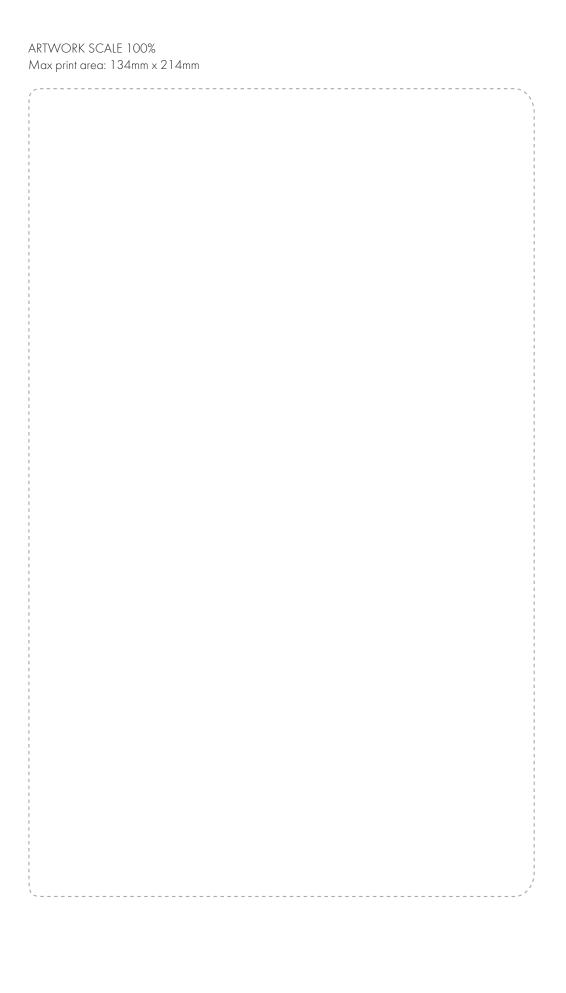

## PANTONE REFERENCE(S)

Debossing / Foil Blocking (Edge to Edge)

ARTWORK SCALE 50%

The dashed line is to demonstrate print area and will not appear on your printed item