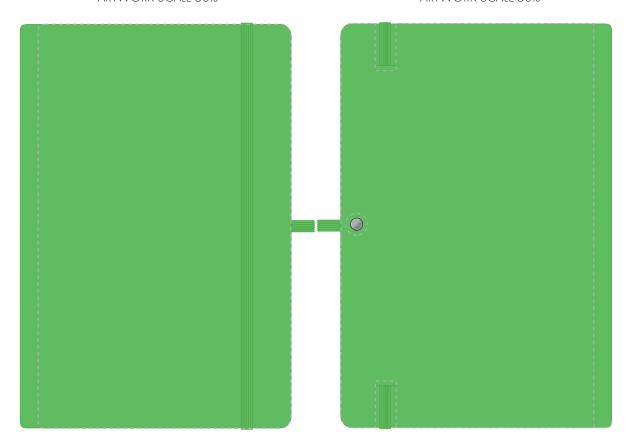

## PANTONE REFERENCE(S)

Debossing / Foil Blocking (Edge to Edge)

ARTWORK SCALE 50%

The dashed line is to demonstrate print area and will not appear on your printed item